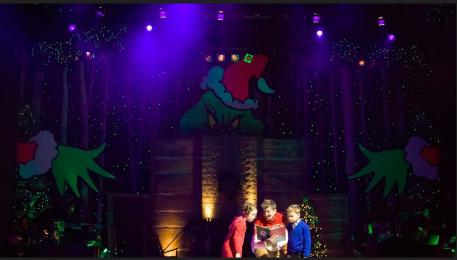

Visual Design Michael Smith
Show Broadway Now and Forever
Director Andrea McCormick

Visual Design Michael Smith
Show Broadway Now and Forever
Director Andrea McCormick

Visual Design Michael Smith
Show Joy to the World
Director Andrea McCormick