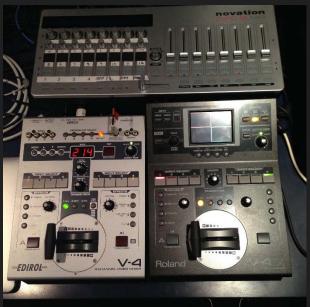

#### **Video Systems**

In addition to creating custom content, it is my responsibility to develop and integrate versatile and reliable video systems.

In many instances multiple large scale events occur during the run of a show. This means that the entire set, and technical elements would be struck and reset in a few hours time.

The video systems have to function reliably and be able to display content consistently, with little training given to operators.

Hardware
Edirol
Novation
Panasonic
Matrox
Kramer

Software
Resolume
Adobe CC